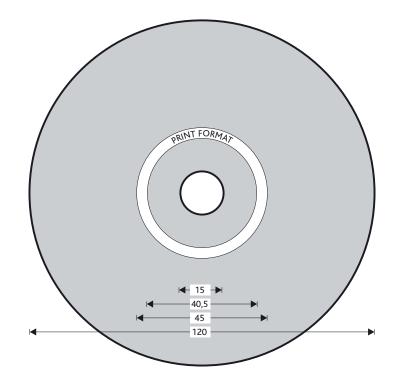

# Print format:

Outside diameter: 45 mm (primer printed background area advisable)