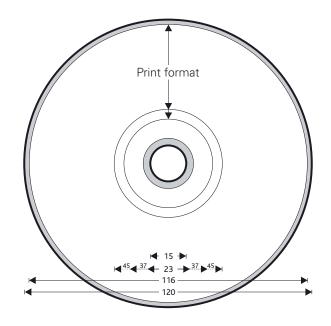

# SACD<sup>™</sup> PRINT SPECIFICATION 11: Silk-Screening Printing, Lael 12 cm

**Print format:** Outside diameter: 116 mm Inside diameter: 45 mm

A preprinted white font is necessary if printing up to the 37mm or 23 mm diameter. The then printed area is slightly distinguishable from the other area, as there is no longer metallisation for a print less than 45mm.