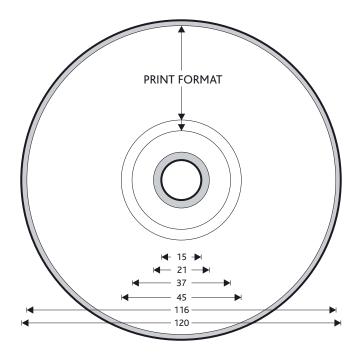

#### Print format:

Outside diameter: 116 mm Inside diameter: 45 mm

37 mm or 21 mm (a primer printed bacground are is advisable if the identringis to be covered)