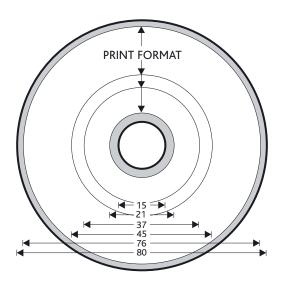

## **Print format:**

Outside diameter: 76 mm Inside diameter: 45 mm

37 mm or 21 mm (a primer printed background area is advisable if the identring is to be covered)