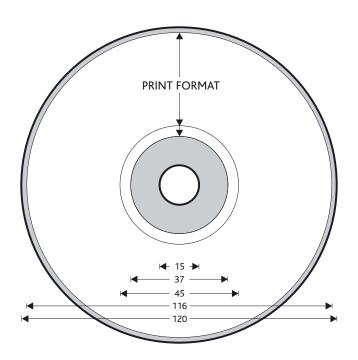

## **Print format:**

Outside diameter: 116 mm Inside diameter: 45 mm

37 mm (a primer printed background are is advisable if the identringis to be covered)