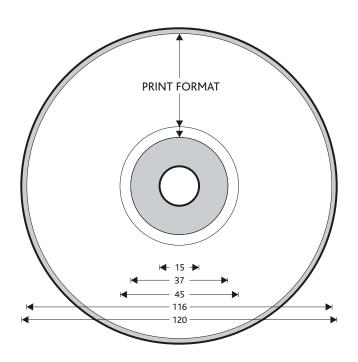

### **Print format:**

Outside diameter: 116 mm Inside diameter: 45 mm

37 mm (a primer printed bacground are is advisable if the identringis to be covered)