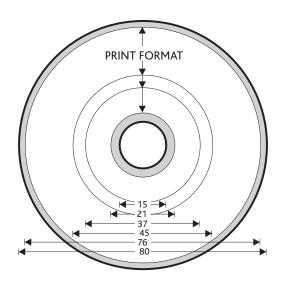

### **Print format:**

Outside diameter: 76 mm Inside diameter: 45 mm

37 mm or 21 mm (a primer printed backgroun area is advisable if the ident-ring is to be covered).