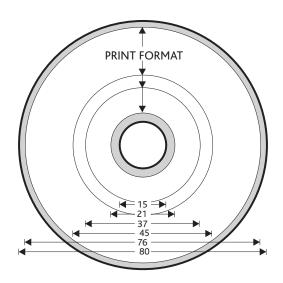

## **Print format:**

Outside diameter: 76 mm Inside diameter: 45 mm

37 mm or 21 mm (a primer printed backgroun area is advisable if the ident-ring is to be covered).