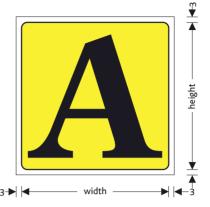

#### Sticker format

Max. 80 x 80mm (plus 3mm trim) for mechanical processing. If larger formats are required only manual application is possible.