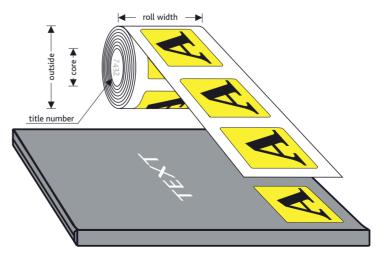

#### **Roll format:**

Outside diameter: max. 210 mm rollwidth: max. 100 mm Core diameter: 40 mm weight: max. 1,2 kg

#### Identification:

The title no. must be marked inside the cores of all rolls.

#### Alignment

As stickers can only be applied as illustrated below, alignment and reeling must be taken into consideration at production stage. If stickers to be applied do not correspond with these requirements, only manual application is possible.