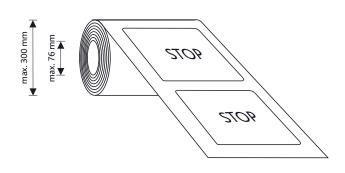

## RF Sticker:

Sticker position: any position possible

Format: 43 m 38 mm

Backing paper thickness: 60 g/m<sup>2</sup>

Sticker material: 60 µm OPP foil

Adhesive: permanent

Alignment: lengthwise only, roll with labels wound outside