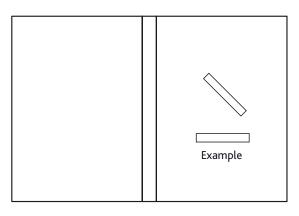

## RF Sticker:

Sticker position: any position possible

Format: 43 m 38 mm

Backing paper thickness: 60 g/m<sup>2</sup>

Sticker material: 60 µm OPP foil

Adhesive: permanent

Alignment: lengthwise only, roll with labels wound outside