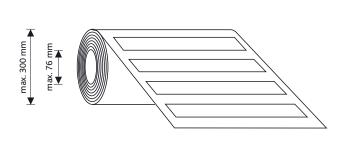

## **EM Sticker**

Sticker position: as above, any position possible, including diagonal

Format: length: 50 - 90mm width: 10-25 mm

Backing paper thickness: 60 g/m<sup>2</sup>

Sticker material: 60 µm OPP foil, paper stickers also possible

Adhesive: permanent

Alignment: lengthwise or diagonal, roll with labels wound outside.

The following applies for all stickers: to enable the machine to identify the stickers properly,

there must be a clear contrast between backing paper and stickers.