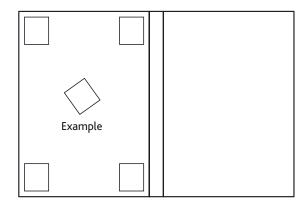

## **EM Sticker**

Sticker position: as above, any position possible, including diagonal

Format: length: 50 - 90mm width: 10-25 mm

Backing paper thickness: 60 g/m<sup>2</sup>

Sticker material: 60 µm OPP foil, paper stickers also possible