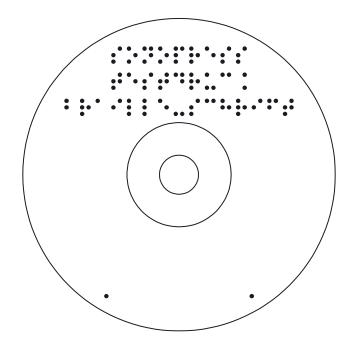

#### Print format:

Outside diameter: 116 mm Inside diameter: 40 mm

#### **Adjustment Points:**

Two "counter balance" dots must be placed on the disc opposite the braille text. These dots are necessary for a correct function of the product. These counter balancedots are not required if the braille text is distributed evenly on the disc.