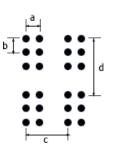

### Font size:

The font size must be chosen in accordance with the following table:

| а   | Ь   | с   | d    | Diameter |
|-----|-----|-----|------|----------|
| mm  | mm  | mm  | mm   | mm       |
| 2.5 | 2.5 | 6.0 | 10.0 | 1.7      |